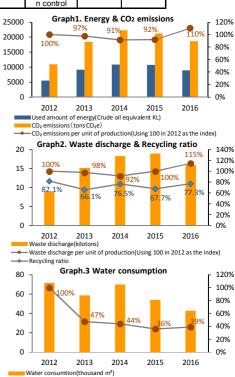

### 4. Environmental performance data (Jan. 2016 to Dec. 2016)

| Used amount of energy     | Crude oil equivalent KL | 8,917  |
|---------------------------|-------------------------|--------|
| Used amount of water      | thousand m <sup>3</sup> | 43     |
|                           |                         |        |
| CO <sub>2</sub> emission* | tons CO <sub>2</sub> e  | 18,626 |

\*No external water discharge

| Waste discharge | tons | 15,944 |  |  |
|-----------------|------|--------|--|--|
| Recycling ratio | %    | 77.3%  |  |  |

-Water consumtion per unit of production(Using 100 in 2012 as the index)