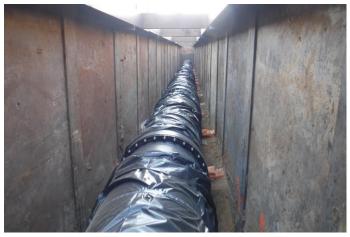

## Casing method installation has been finished successfully!!

In the Century Trunk Line project, casing method installation of 48" ERDIP has been finished successfully, insert new 48" ERDIP into 72" steel pipe by trenchless method. 16 pcs ERDIP were installed over a total length of 315 ft at 40 ft depth under Aviation

Blvd in 3 days.