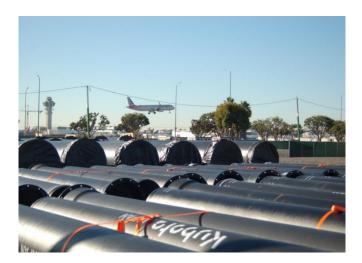

## 48" dia. ERDIP are being installed near LAX airport!!

48" dia. S-Type, UF-type ERDIP are being installed near LAX airport since March. The EDRIP are adopted to retrofit and upgrade Century Trunk Line of LADWP crossing a fault which design displacement will be 4.9 feet.