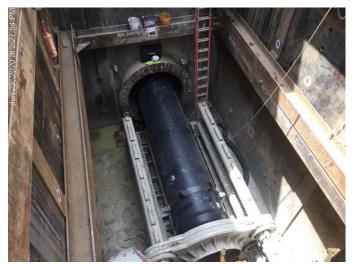

## Casing method installation has been finished successfully!!

In the Century Trunk Line project, casing method installation of 48" ERDIP has been finished successfully, insert new 48" ERDIP into 72" steel pipe by trenchless method. 16 pcs ERDIP were installed over a total length of 315 ft at 40 ft depth under Aviation

Blvd in 3 days.