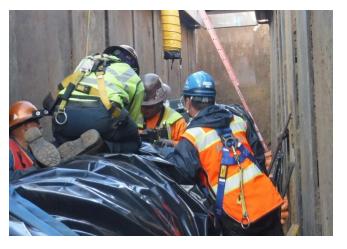

## Casing method installation has been finished successfully!!

In the Century Trunk Line project, casing method installation of 48" ERDIP has been finished successfully, insert new 48" ERDIP into 72" steel pipe by trenchless method. 16 pcs ERDIP were installed over a total length of 315 ft at 40 ft depth under Aviation

Blvd in 3 days.