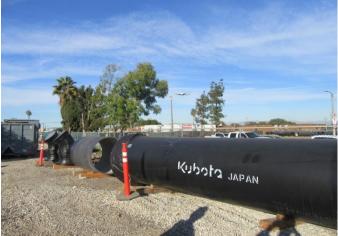

## 48" dia. ERDIP are being installed near LAX airport!!

48" dia. S-Type, UF-type ERDIP are being installed near LAX airport since March. The EDRIP are adopted to retrofit and upgrade Century Trunk Line of LADWP crossing a fault which design displacement will be 4.9 feet.