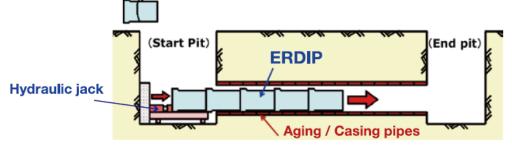

## Casing method installation has been finished successfully!!

In the Century Trunk Line project, casing method installation of 48" ERDIP has been finished successfully, insert new 48" ERDIP into 72" steel pipe by trenchless method. 16 pcs ERDIP were installed over a total length of 315 ft at 40 ft depth under Aviation

Blvd in 3 days.