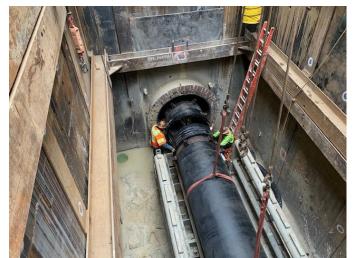

## Casing method installation has been finished successfully!!

In the Century Trunk Line project, casing method installation of 48" ERDIP has been finished successfully, insert new 48" ERDIP into 72" steel pipe by trenchless method. 16 pcs ERDIP were installed over a total length of 315 ft at 40 ft depth under Aviation

Blvd in 3 days.