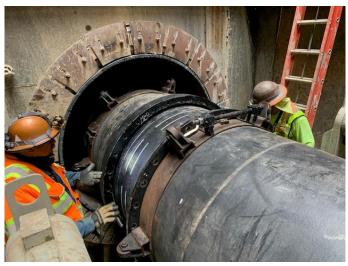

## Casing method installation has been finished successfully!!

In the Century Trunk Line project, casing method installation of 48" ERDIP has been finished successfully, insert new 48" ERDIP into 72" steel pipe by trenchless method. 16 pcs ERDIP were installed over a total length of 315 ft at 40 ft depth under Aviation

Blvd in 3 days.