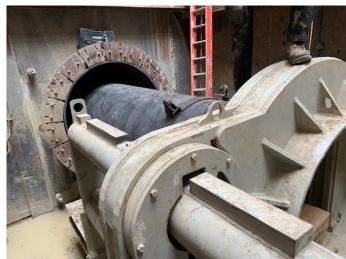

## Casing method installation has been finished successfully!!

In the Century Trunk Line project, casing method installation of 48" ERDIP has been finished successfully, insert new 48" ERDIP into 72" steel pipe by trenchless method. 16 pcs ERDIP were installed over a total length of 315 ft at 40 ft depth under Aviation

Blvd in 3 days.