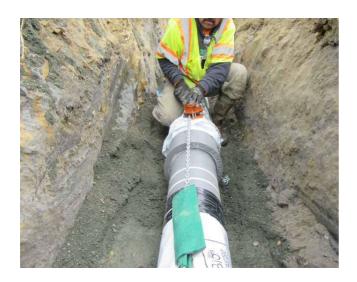

### The first AWWA OD SIZED GENEX has been installed in Bay Area!!

The first AWWA OD sized GENEX has been installed smoothly while getting muddy in the rain in South San Francisco, CA. The GENEX, 8"OD x 280'L, was chosen for the area of crossing San Andreas Fault for new residence area water supply pipeline.