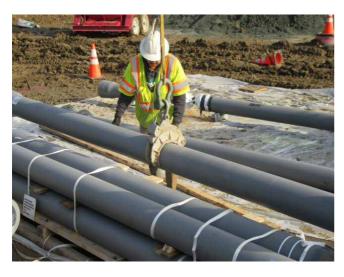

## Training of 48" dia. ERDIP installation has begun!!

Training of 48" dia. S-Type, UF-type ERDIP installation has begun. The EDRIP was adopted to retrofit and upgrade Century Trunk Line of LADWP crossing a fault which design displacement will be 4.9 feet near LAX airport. The installation of the pipes will be starting shortly.