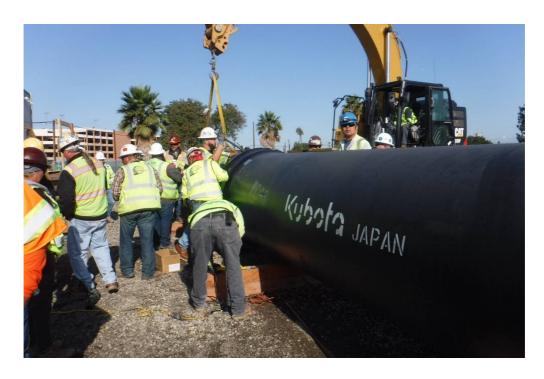

## Training of 48" dia. ERDIP installation has begun!!

Training of 48" dia. S-Type, UF-type ERDIP installation has begun. The EDRIP was adopted to retrofit and upgrade Century Trunk Line of LADWP crossing a fault which design displacement will be 4.9 feet near LAX airport. The installation of the pipes will be starting shortly.