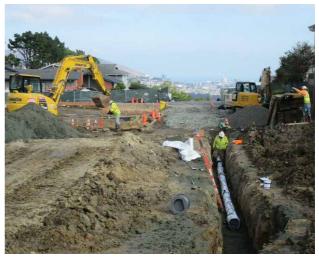

### The first AWWA OD SIZED GENEX has been installed in Bay Area!!

The first AWWA OD sized GENEX has been installed smoothly while getting muddy in the rain in South San Francisco, CA. The GENEX, 8"OD x 280'L, was chosen for the area of crossing San Andreas Fault for new residence area water supply pipeline.