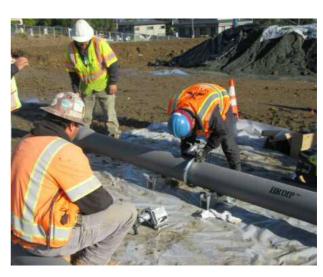

### The first AWWA OD SIZED GENEX has been installed in Bay Area!!

The first AWWA OD sized GENEX has been installed smoothly while getting muddy in the rain in South San Francisco, CA. The GENEX, 8"OD x 280'L, was chosen for the area of crossing San Andreas Fault for new residence area water supply pipeline.