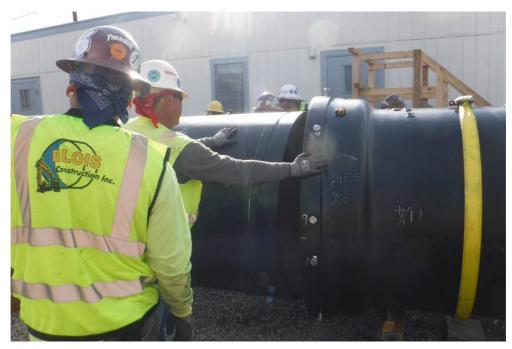

## Training of 48" dia. ERDIP installation has begun!!

Training of 48" dia. S-Type, UF-type ERDIP installation has begun. The EDRIP was adopted to retrofit and upgrade Century Trunk Line of LADWP crossing a fault which design displacement will be 4.9 feet near LAX airport. The installation of the pipes will be starting shortly.